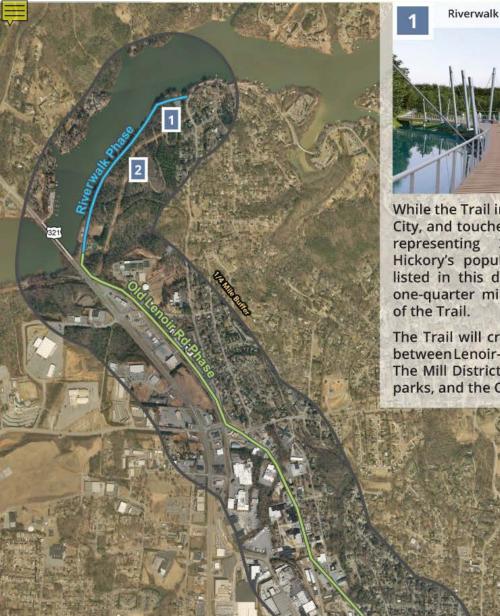

While the Trail impacts the entire City, and touches neighborhoods representing 26 percent of Hickory's population, the goals listed in this document are for one-quarter mile on either side of the Trail.

The Trail will create connectivity between Lenoir-Rhyne University, The Mill District, Downtown, City parks, and the Catawba River.

4 Development Photo by Chad Austin

5 Renovated Lyerly Mill - Transportation Insight Headquarters | Photo by Transportation Insight