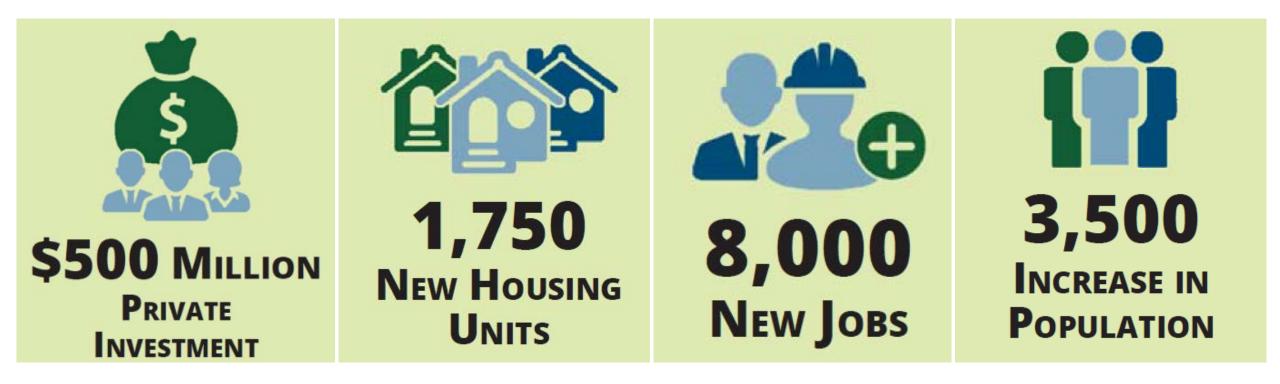

While the Trail impacts the entire City, and touches neighborhoods representing 26 percent of Hickory's population, the goals listed in this document are for one-quarter mile on either side of the Trail.

### **Hickory Trail Goals: Calculations and Methodology** (Metrics-By 2035)

Life. Well Crafted.

Ē