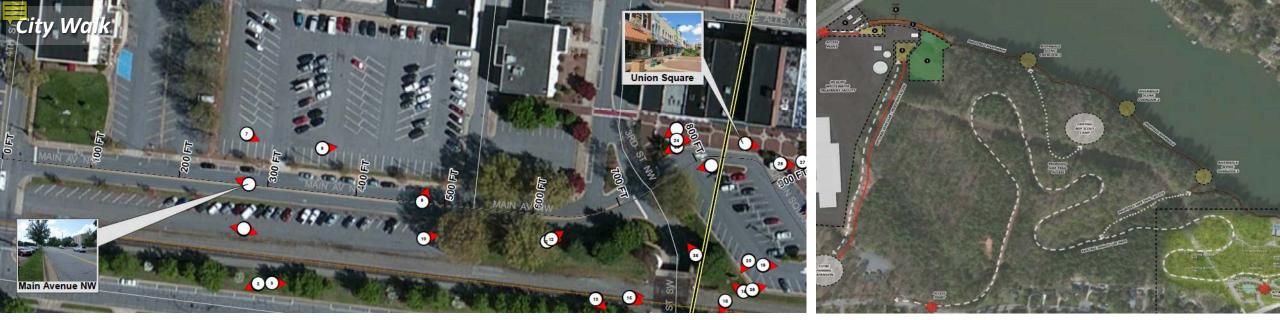

The Trail will create connectivity between Lenoir-Rhyne University, The Mill District, Downtown, City parks, and the Catawba River.

4 Development Photo by Chad Austin

5 Renovated Lyerly Mill - Transportation Insight Headquarters | Photo by Transportation Insight