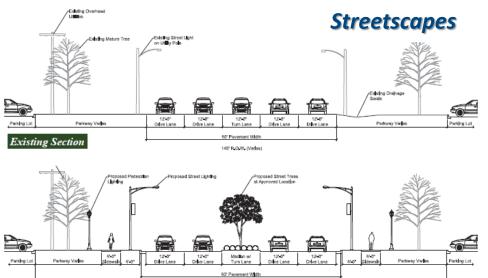

#### Life. Well Crafted.

**Proposed Section** 

**66 Meetings** 

- 23 Bond Commission
- 3 City Council Workshops
- 10<sup>+</sup> City Staff Coordination
- 6 Regulatory
- 25<sup>+</sup> Miscellaneous Work
  Development