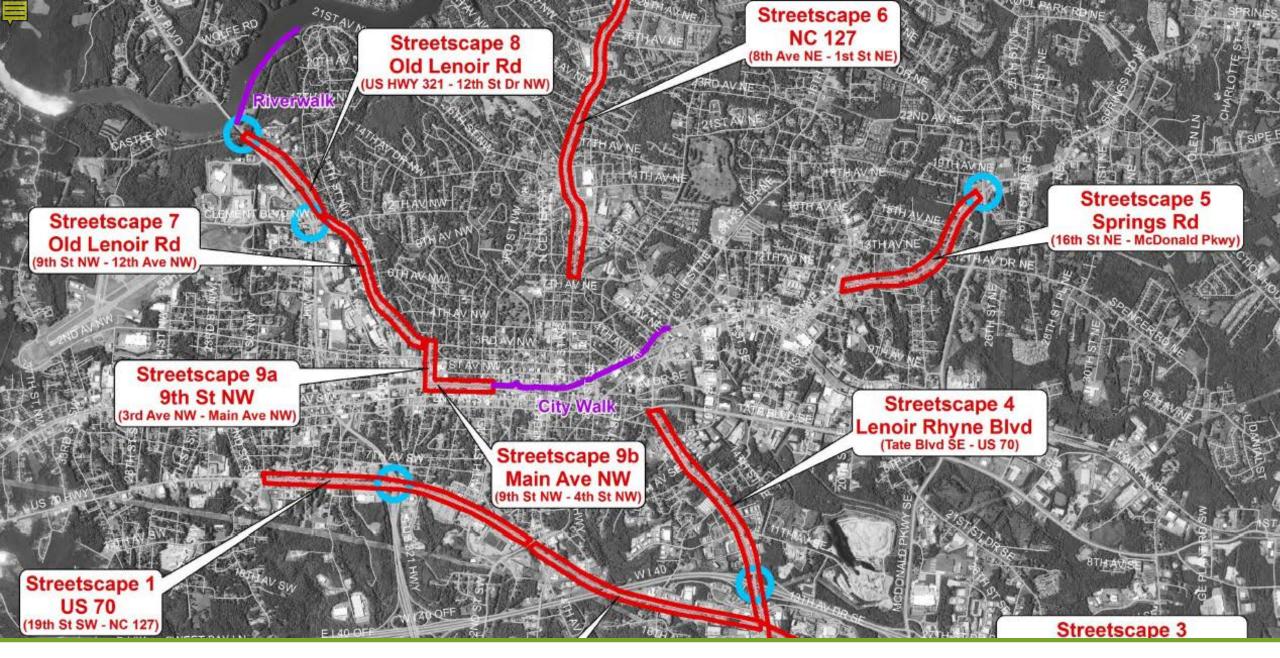

While the Trail impacts the entire City, and touches neighborhoods representing 26 percent of Hickory's population, the goals listed in this document are for one-quarter mile on either side of the Trail.

The Trail will create connectivity between Lenoir-Rhyne University, The Mill District, Downtown, City parks, and the Catawba River.

4 Development Photo by Chad Austin

5 Renovated Lyerly Mill - Transportation Insight Headquarters | Photo by Transportation Insight