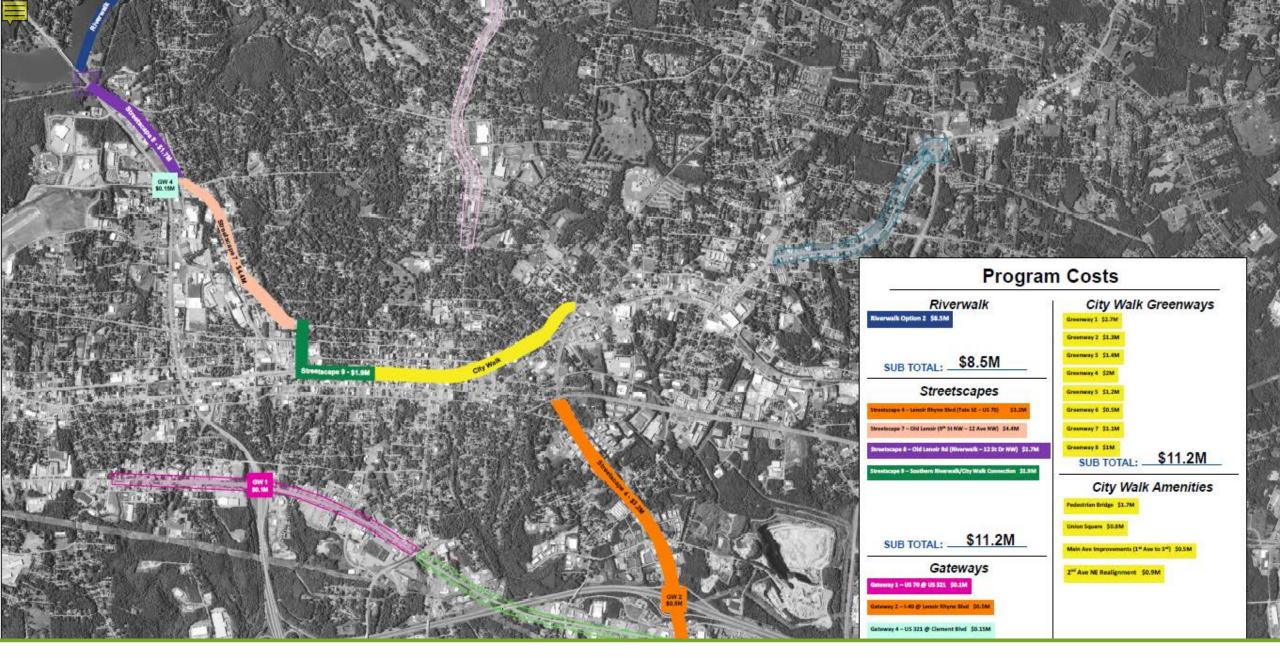

While the Trail impacts the entire City, and touches neighborhoods representing 26 percent of Hickory's population, the goals listed in this document are for one-quarter mile on either side of the Trail.

The Trail will create connectivity between Lenoir-Rhyne University, The Mill District, Downtown, City parks, and the Catawba River.

4 Development Photo by Chad Austin

5 Renovated Lyerly Mill - Transportation Insight Headquarters | Photo by Transportation Insight

### **Hickory Trail Goals: Calculations and Methodology** (Metrics-By 2035)

Life. Well Crafted.

Ē